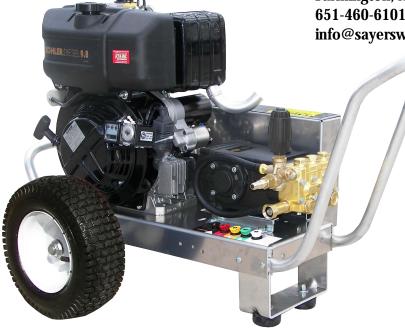

Distributed By: R.J. Sayers Distributing, ILC 21020 Cambodia Ave Farmington, MN 55024 651-460-6101 / 800-456-9840 info@sayerswashsystems.com

EB4032KLDG

# 4GPM@3200PSI

### Standard Accessories

- Gun/wand assembly w/quick connects
- ◆ 50′ high pressure hose w/quick connects
- Chemical injector assembly w/quick connects
- 4 color-coded QC spray nozzles
- 1 color-coded QC chemical nozzle

### **Available Options**

- Skid Mount precede model with S/ Example: S/E4032LDG
- \*NOTE: GX270 and larger gas skid units & diesel skid units include powder coated steel skid with four rubber feet
- ♦ Block Mounted K7 Unloader-3500 PSI max

## **KOHLER**. KD420 Engine

#### Standard Features

- Revolutionary aircraft grade aluminum frame with dual handles (no welds to fail)
- Lifetime frame warranty
- ♦ 50 mesh inlet filter
- Adjustable pressure unloader
- ♦ Low oil shutdown
- Pneumatic tires
- Dual padded shock absorbing feet
- ♦ 3/4" cold-rolled steel threaded axle
- Commercial/Industrial grade engines
- Thermo-sensor (prevents overheating in bypass mode)